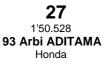

## GRAN PREMI MONSTER ENERGY DE CATALUNYA Official Starting Grid

4657 m.

Race : 18 laps = 83.826 km

26 1'49.406 70 Joshua WHATLEY Honda

Moto3<sup>™</sup>

FIM MotoGP Stewards double long lap penalty for rider #72 Furusato