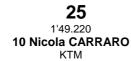

## GRAN PREMI MONSTER ENERGY DE CATALUNYA Official Starting Grid

4657 m.

Race : 18 laps = 83.826 km

26 1'49.406 70 Joshua WHATLEY Honda

Moto3<sup>™</sup>

FIM MotoGP Stewards double long lap penalty for rider #72 Furusato