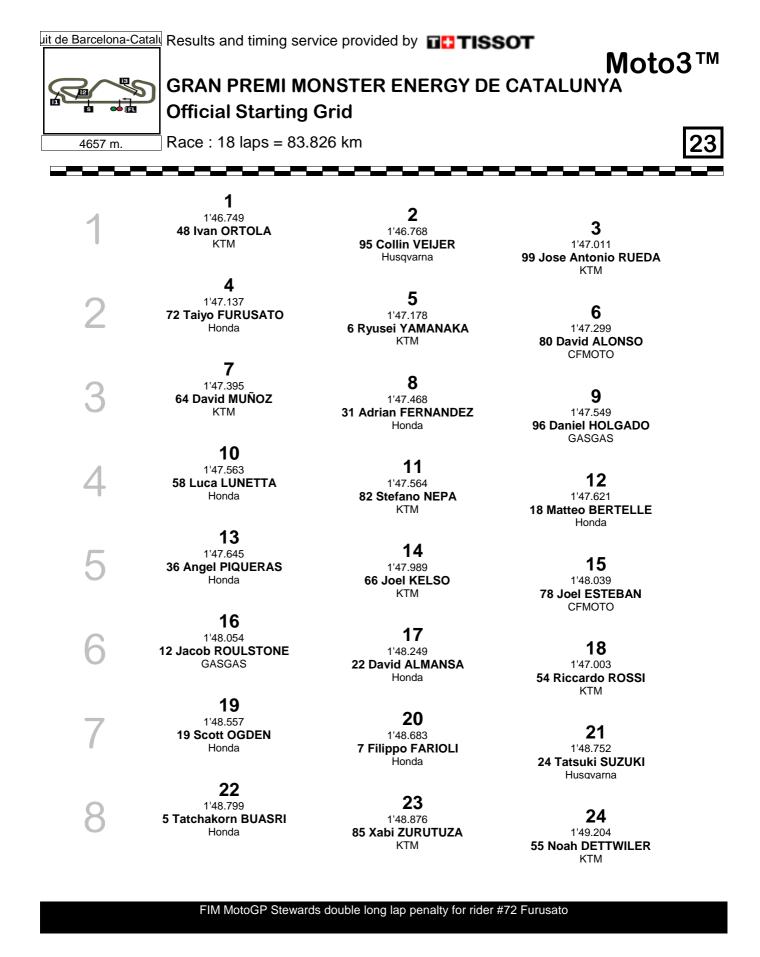

## GRAN PREMI MONSTER ENERGY DE CATALUNYA Official Starting Grid

4657 m.

Race : 18 laps = 83.826 km

26 1'49.406 70 Joshua WHATLEY Honda

Moto3<sup>™</sup>

FIM MotoGP Stewards double long lap penalty for rider #72 Furusato