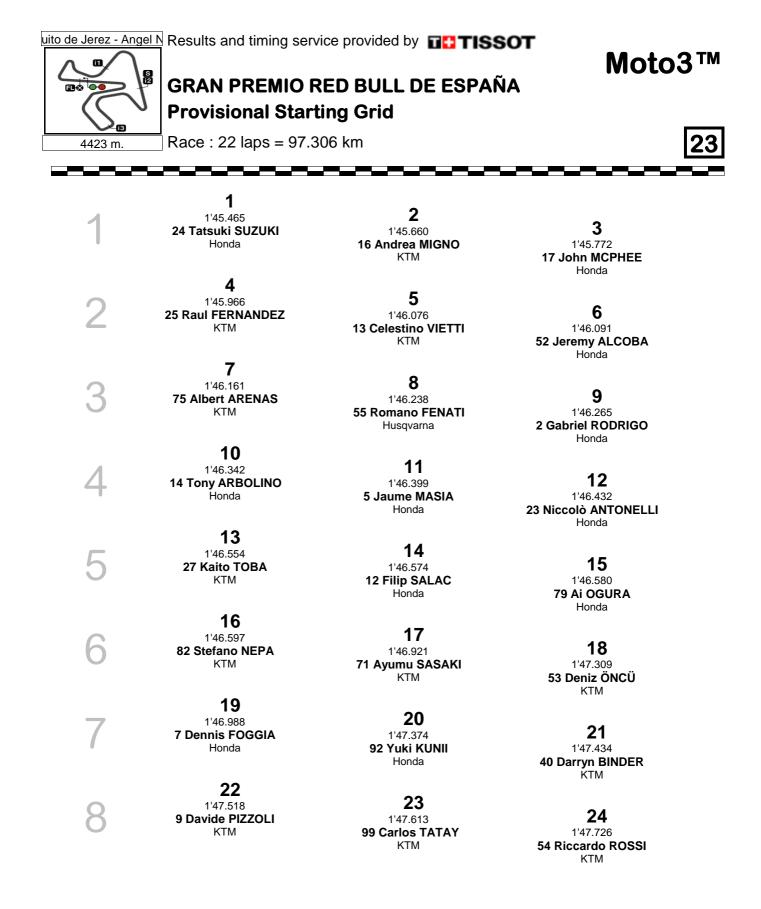

## **GRAN PREMIO RED BULL DE ESPAÑA Provisional Starting Grid**

Race : 22 laps = 97.306 km

25 1'48.071 6 Ryusei YAMANAKA Honda

28 1'48.557 50 Jason DUPASQUIER KTM

> **31** 1'46.657 **11 Sergio GARCIA** Honda